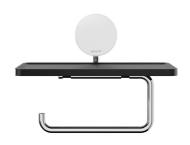

## Geesa Opal Toilet roll holder with shelf Chrome

**Item number:** 917224-02-ABS **Concealed fixing:** True

Serie: Opal Chrome ABS

Color name: Chrome

Finishing: Chromium-plated

Material: ABS;Stainless steel

## **Product properties**

- Sustainable: lasts for years, even when used intensively
- Dutch Design: the series is exclusively designed in the Netherlands
- Storage convenience: additional space for a mobile phone, keys or decoration
- Easy to mount: the products are partially assembled for easy mounting
- Warranty: this series has a 15-year warranty period