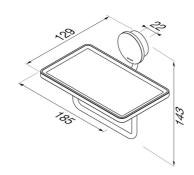

## Geesa Opal Toilet roll holder with shelf Chrome

**Item number:** 917224-02-ABS **Concealed fixing:** True

Serie: Opal Chrome ABS

Color name: Chrome

Finishing: Chromium-plated

Material: ABS;Stainless steel

## **Product properties**

- Sustainable: lasts for years, even when used intensively
- Dutch Design: the series is exclusively designed in the Netherlands
- Storage convenience: additional space for a mobile phone, keys or decoration
- Easy to mount: the products are partially assembled for easy mounting
- Warranty: this series has a 15-year warranty period