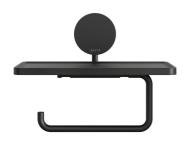

## Geesa Opal Toilet roll holder with shelf Black

**Item number:** 917224-06 **Concealed fixing:** True

Serie: Opal Black
Color name: Black
Finishing: Coating

Material: Zamac; Stainless steel

Mounting type: Screws
Mounting set included: Yes
Guarantee (years): 15

## **Product properties**

- Sustainable: lasts for years, even when used intensively
- Dutch Design: the series is exclusively designed in the Netherlands
- Storage convenience: additional space for a mobile phone, keys or decoration
- Easy to mount: the products are partially assembled for easy mounting
- Warranty: this series has a 15-year warranty period