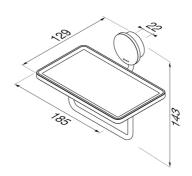

## Geesa Opal Toilet roll holder with shelf Black

**Item number:** 917224-06 **Concealed fixing:** True

Serie: Opal Black
Color name: Black
Finishing: Coating

Material: Zamac; Stainless steel

Mounting type: Screws
Mounting set included: Yes
Guarantee (years): 15

## **Product properties**

- Sustainable: lasts for years, even when used intensively
- Dutch Design: the series is exclusively designed in the Netherlands
- Storage convenience: additional space for a mobile phone, keys or decoration
- Easy to mount: the products are partially assembled for easy mounting
- Warranty: this series has a 15-year warranty period