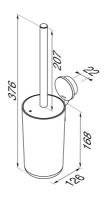

## Geesa Opal Toilet brush and holder Chrome

**Item number:** 917211-02-ABS **Concealed fixing:** True

Serie: Opal Chrome ABS

Color name: Chrome

Finishing: Chromium-plated

Material: ABS;Stainless steel

Mounting type: Screws
Mounting set included: Yes
Guarantee (years): 15