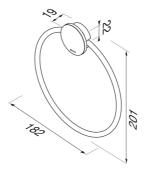

## Geesa Opal Towel ring Chrome

| Item number:           | 917204-02-ABS       |
|------------------------|---------------------|
| Serie:                 | Opal Chrome ABS     |
| Color name:            | Chrome              |
| Finishing:             | Chromium-plated     |
| Material:              | ABS;Stainless steel |
| Mounting type:         | Screws              |
| Mounting set included: | Yes                 |
| Guarantee (years):     | 15                  |
| GTIN:                  | 8712163217127       |
|                        |                     |

Weight limit (kg):10Concealed fixing:True